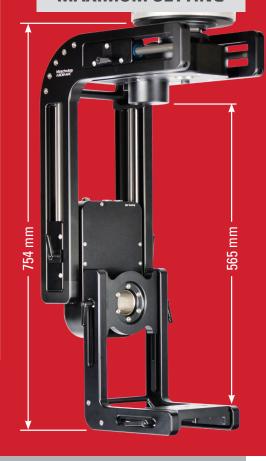

#### **MAXIMUM SETTING**

- > Pan/Tilt Speed 120 deg/sec
- > Pan/Tilt speed and damping adjustable via rotary knobs on the control console
- > Pan and Tilt direction set via switches for direction and neutral
- > Hand wheel, pan bar or optional joystick/pan and tilt operation
- > Easily set limits and feathering for limits
- > Underslung full extension space for camera is 56cm
- > Underslung fully closed space for camera is 36cm