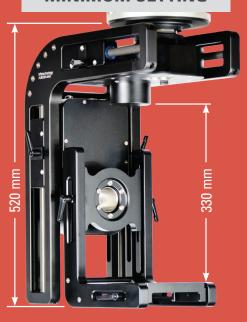

## KFX AURORA MAX CAMERA REMOTE HEAD



# KFX AURORA MAX CAMERA REMOTE HEAD

#### **MINIMUM SETTING**



#### **MEDIUM SETTING**



#### **MAXIMUM SETTING**



- > Pan/Tilt Speed 120 deg/sec
- > Pan/Tilt speed and damping adjustable via rotary knobs on the control console
- > Pan and Tilt direction set via switches for direction and neutral
- > Hand wheel, pan bar or optional joystick/pan and tilt operation
- > Easily set limits and feathering for limits
- > Underslung full extension space for camera is 56cm
- > Underslung fully closed space for camera is 36cm

### **Specifications:**

- > 5-minutes Setup Time Plug and Play
- > Payload: 45kg
- > Weight: 16kg
- > Speed: 120 deg/sec
- > Dimensions needed



141 Flushing Ave, Building 77, Suite 1204 Brooklyn, NY, 11205 USA

USA: +1 718 369 0289 | sales@kfxtechnology.com