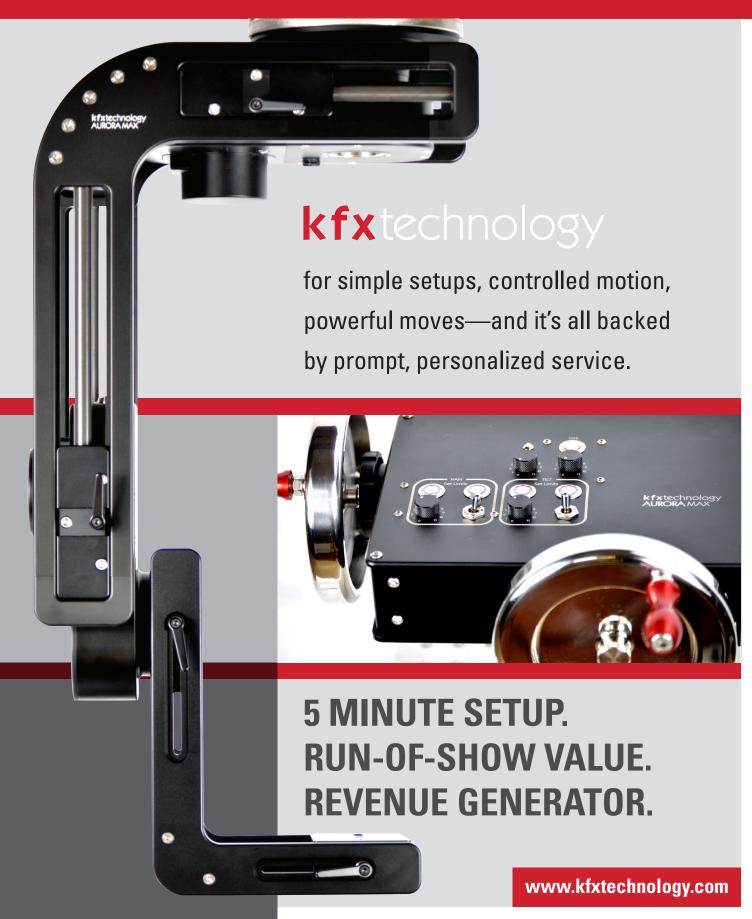

## KFX AURORA MAX CAMERA REMOTE HEAD

# KFX AURORA MAX CAMERA REMOTE HEAD

#### **MAXIMUM SETTING**

- > Pan/Tilt Speed 120 deg/sec
- > Pan/Tilt speed and damping adjustable via rotary knobs on the control console
- > Pan and Tilt direction set via switches for direction and neutral
- > Hand wheel, pan bar or optional joystick/pan and tilt operation
- > Easily set limits and feathering for limits
- > Underslung full extension space for camera is 56cm
- > Underslung fully closed space for camera is 36cm

### **Specifications:**

- > 5-minutes Setup Time Plug and Play
- > Payload: 45kg
- > Weight: 16kg
- > Speed: 120 deg/sec
- > Dimensions needed

141 Flushing Ave, Building 77, Suite 1204 Brooklyn, NY, 11205 USA