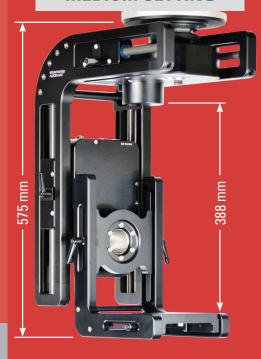

## KFX AURORA MAX CAMERA REMOTE HEAD



# KFX AURORA MAX CAMERA REMOTE HEAD

#### **MINIMUM SETTING**



#### **MEDIUM SETTING**



#### **MAXIMUM SETTING**



- > Pan/Tilt Speed 120 deg/sec
- > Pan/Tilt speed and damping adjustable via rotary knobs on the control console
- > Pan and Tilt direction set via switches for direction and neutral
- > Hand wheel, pan bar or optional joystick/pan and tilt operation
- > Easily set limits and feathering for limits
- > Underslung full extension space for camera is 56cm
- > Underslung fully closed space for camera is 36cm

### **Specifications:**

- > 5-minutes Setup Time Plug and Play
- > Payload: 45kg
- > Weight: 16kg
- > Speed: 120 deg/sec
- > Dimensions needed



141 Flushing Ave, Building 77, Suite 1204 Brooklyn, NY, 11205 USA

USA: +1 718 369 0289 | sales@kfxtechnology.com